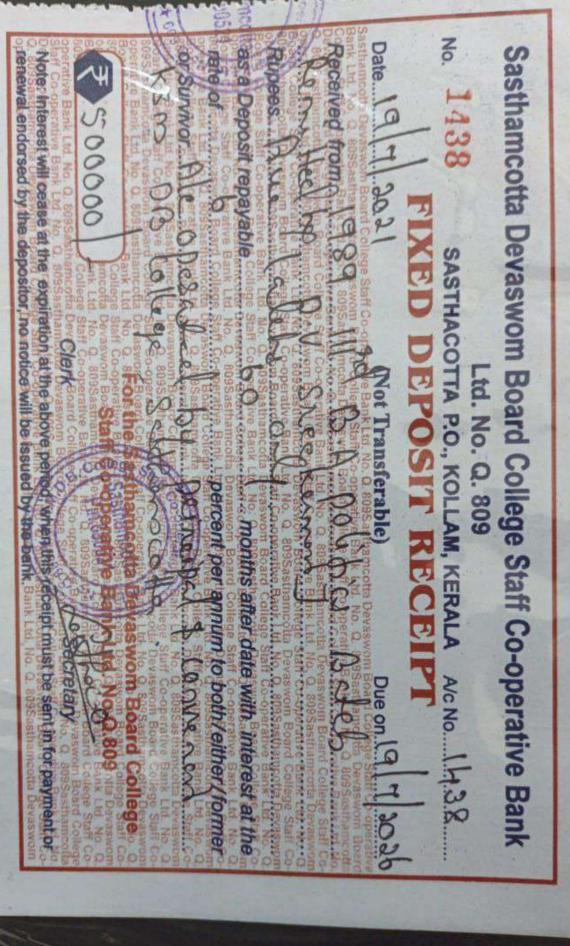

NANDU KRISHNAN (3" English) Peceived from 1989 111 D.C B.A politics Ballson, Rupees & Xis Hearistane Only No. 1205 as a Deposit repayable .... endorsed by the depositor, no notice will be issued by the bank Note: Interest will cease at the expiration at the above period, when this receipt must be sent in for payment or renewal Sasthamcotta Devaswom Board College Staff Co-Operative Bank FIXED DEPOSIT RECEIPT AGNO. 1194 8 percent per annum to both / with interest at the rate of SASTHAMCOTTA P.O., KOLLAM, KERALA. Clerk Ltd. No. Q. 809 For the Sasthamedita Devaswom Board College Staff Co-operative Bank Ltd. No. Q. 809 Sasthamcotta