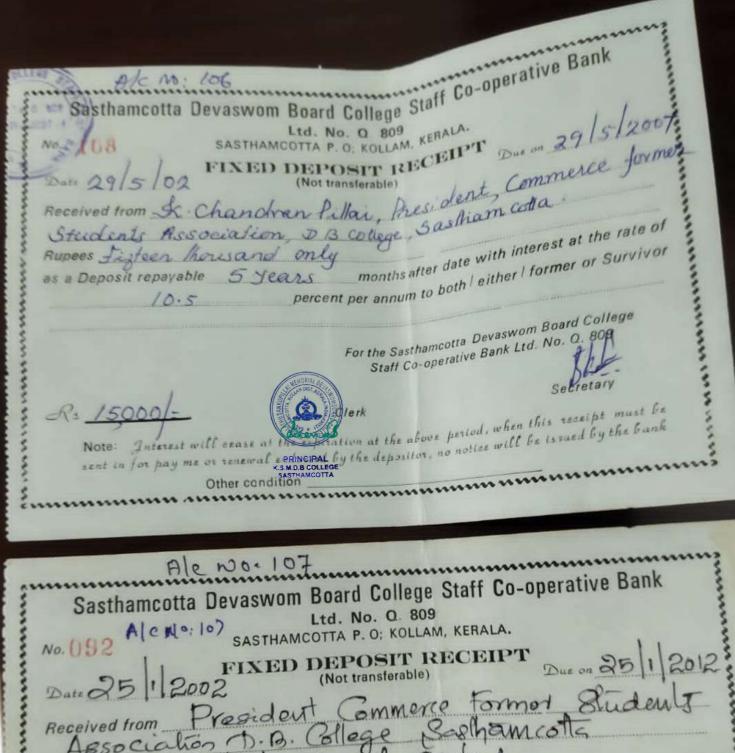

<br>Staff Co-operative Bank Ltd. No. Q. 809                  |
| WDX NDW | lerk Secretary                                                                                          |
| sent in for pay me or renewal endorsed by   | tion at the above period, when this receipt must be the depositor, no notice will be issued by the bank |
| SASTHAM OTHER condition                     |                                                                                                         |
|                                             |                                                                                                         |
|                                             |                                                                                                         |







| £                      | rle ara lyb                                       |                                   |
|------------------------|---------------------------------------------------|-----------------------------------|
| Sasthamcotta D         | levaswom Board College Sta                        | ff Co-operative Bank              |
| No. 148                | Ltd. No. Q. 809<br>SASTHAMCOTTA P. O; KOLLAM, KE  |                                   |
| Date 31/3/03           | FIXED DEPOSIT REC (Not transferable)              | EIPT Due on 1 4 2008              |
| Received from Hea      | el a lie Department                               | t. Dept. of English               |
| D.B. Colley            |                                                   | ' 0 (