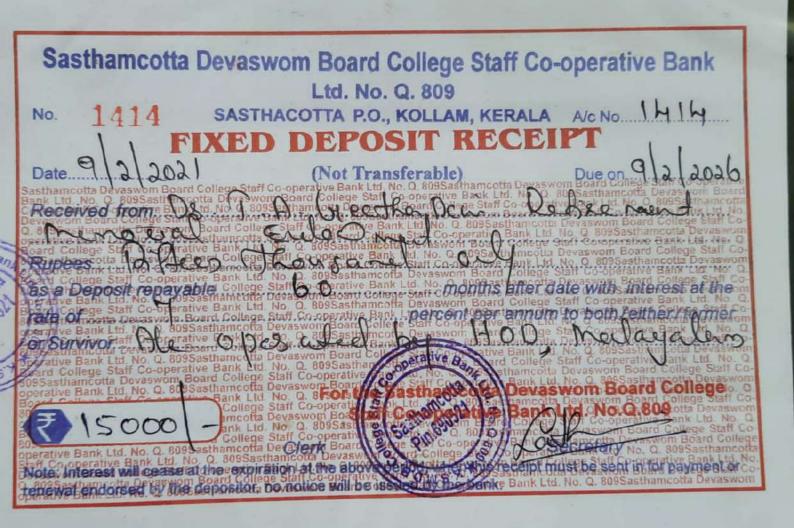

### Sasthamcotta Devaswom Board College Staff Co-operative Bank Ltd. No. Q. 809 Sasthamcotta P. O; Kollam (Dist.)

|    | Sasthamcotta Devaswom Board College Staff Co-operative Bank                                                                                                                                |
|----|--------------------------------------------------------------------------------------------------------------------------------------------------------------------------------------------|
|    | Ltd. No. Q. 809                                                                                                                                                                            |
|    | No. A/c No. ld d                                                                                                                                                                           |
|    | FIXED DEPOSIT RECEIPT                                                                                                                                                                      |
|    | Date 16 10 2018 (Not Transferable) Due on 16 10 2023                                                                                                                                       |
| 11 | Received from Asya Mol V.S Memorial Enclowment KSM DB College Sastherneotte                                                                                                                |
| 14 | Rupees I westy fine thousand only                                                                                                                                                          |
| ta | as a Deposit repayable                                                                                                                                                                     |
| Λ  | percent per annum to both/either/former                                                                                                                                                    |
| 00 | for survivor. Ale opesated by HOD mathematics Department                                                                                                                                   |
|    | For the Sasinamostra Davaswom Board College                                                                                                                                                |
|    | Staff/Go/operative Bank Ltd. No.Q.809                                                                                                                                                      |
| ı  | 25000 - (Sasthamcotta) Silver                                                                                                                                                              |
| 1  | Clerk Secretary                                                                                                                                                                            |
|    | Note: Interest will cease at the expiration at the above period, when this receipt must be sent in for payment or renewal endorsed by the depositor, no notice will be issued by the bank. |
|    |                                                                                                                                                                                            |