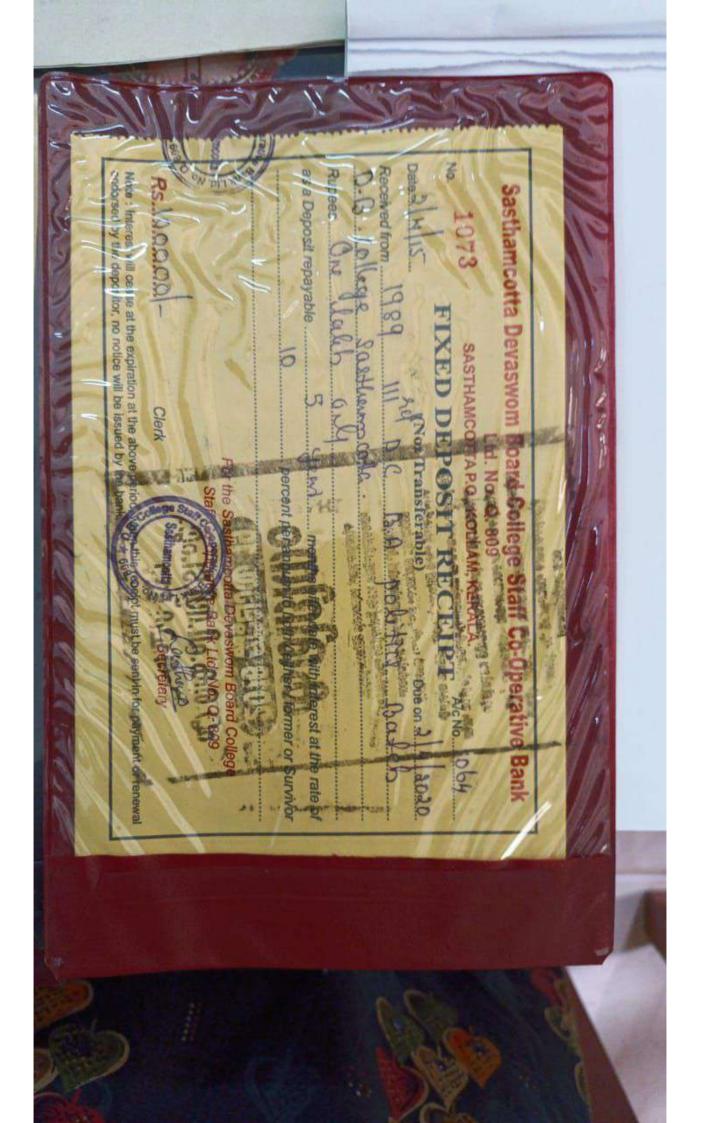

|
| Note: Interest will cease<br>endorsed by the deposit | at the expiration at the above to jod, who are receipt must be sent in for payment or renewal or, no notice will be issued by the contract of |





NANDU KRISHNAN (3" English) Peceived from 1989 111 D.C B.A politics Ballson, Rupees & Xis Hearistane Only No. 1205 as a Deposit repayable .... endorsed by the depositor, no notice will be issued by the bank Note: Interest will cease at the expiration at the above period, when this receipt must be sent in for payment or renewal Sasthamcotta Devaswom Board College Staff Co-Operative Bank FIXED DEPOSIT RECEIPT AGNO. 1194 8 percent per annum to both / with interest at the rate of SASTHAMCOTTA P.O., KOLLAM, KERALA. Clerk Ltd. No. Q. 809 For the Sasthamedita Devaswom Board College Staff Co-operative Bank Ltd. No. Q. 809 Sasthamcotta



| 28