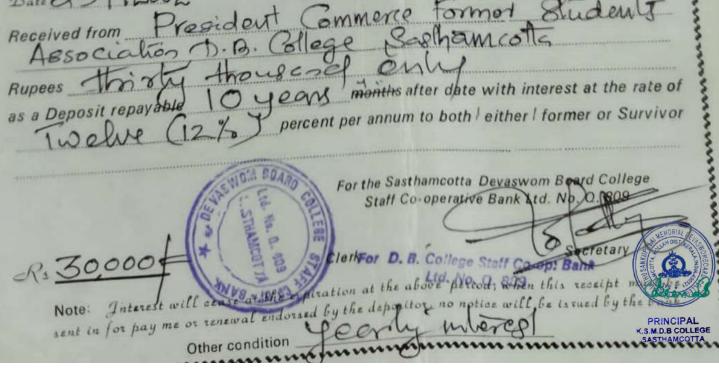

### FIXED / S. B. APPLICATION FORM

| 1   | Namels Dr. 13. Raveendran Pollai.                                                                        |
|-----|----------------------------------------------------------------------------------------------------------|
|     | In case of minor                                                                                         |
|     | a Date of Birth                                                                                          |
|     | b Name of Guardian                                                                                       |
|     | c Relationship                                                                                           |
|     | Secretal (1)                                                                                             |
| 3   | Address                                                                                                  |
|     | Address Sycevalsom, Inevally                                                                             |
|     |                                                                                                          |
|     | ***************************************                                                                  |
| A   | Amount Rs 1.0,000,000 - (Rupees Jen Leich only                                                           |
|     | Amount as 10,00,4881. (Rupees .1.28.1. Conjun. Conjun.                                                   |
|     |                                                                                                          |
| _   | In delicit I do not all beautifued after                                                                 |
| 5   | Period (natefile Interestation Dergine Years.                                                            |
| 0   | Period Indefinite Interest will be registed after Monthly / Quarterly interest to be remitted by DID MIO |
| 7   | Credit to S. B. A/c. No                                                                                  |
|     | Other Conditions if any                                                                                  |
| De  | claration: I/We agree to abide by all the rules of the Bank                                              |
|     | w inforce or to be brought into force hereafter.                                                         |
| Sta | tion Sashonsky. Mas                                                                                      |
| Da  | 22) 2/28,                                                                                                |
| 50  | Signature                                                                                                |
|     | (PTO)                                                                                                    |

|                      | 5/2/05       |
|----------------------|--------------|
|                      | Date 25/2/08 |
| Signed by B. RAVEEL  | VDRAN        |
| M                    | k Letters)   |
| Specimen Signature 1 | - Ima        |
| 3                    | Jane         |
| Introduced by        | A/c. No      |
| Introduced 27        | A/c No. 489  |
| Clerk / Accountant   | Secretary    |