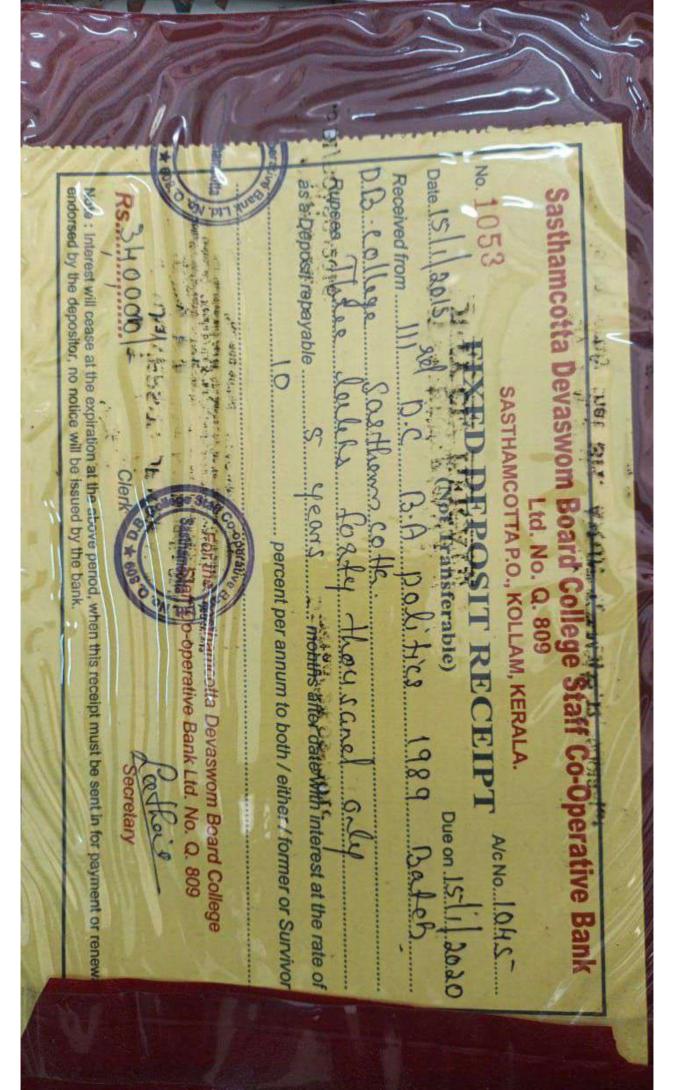

|
| Note: Interest will cease<br>endorsed by the deposit | at the expiration at the above to jod, who are receipt must be sent in for payment or renewal or, no notice will be issued by the contract of |





NANDU KRISHNAN (3" English) Peceived from 1989 111 D.C B.A politics Ballson, Rupees & Xis Hearistane Only No. 1205 as a Deposit repayable .... endorsed by the depositor, no notice will be issued by the bank Note: Interest will cease at the expiration at the above period, when this receipt must be sent in for payment or renewal Sasthamcotta Devaswom Board College Staff Co-Operative Bank FIXED DEPOSIT RECEIPT AGNO. 1194 8 percent per annum to both / with interest at the rate of SASTHAMCOTTA P.O., KOLLAM, KERALA. Clerk Ltd. No. Q. 809 For the Sasthamedita Devaswom Board College Staff Co-operative Bank Ltd. No. Q. 809 Sasthamcotta



| 28