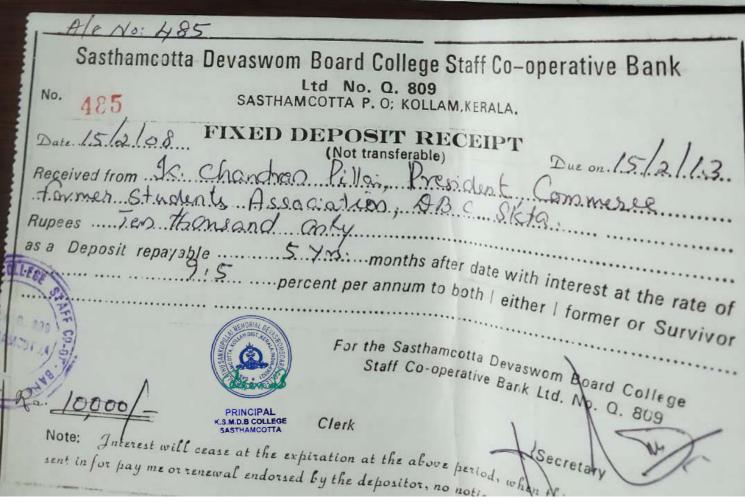

ge<br>Staff Co-operative Bank Ltd. No. Q. 809                  |
| WDX NDW | lerk Secretary                                                                                          |
| sent in for pay me or renewal endorsed by   | tion at the above period, when this receipt must be the depositor, no notice will be issued by the bank |
| SASTHAM OTHER condition                     |                                                                                                         |
|                                             |                                                                                                         |
|                                             |                                                                                                         |







| £                      | rle ara lyb                                       |                                   |
|------------------------|---------------------------------------------------|-----------------------------------|
| Sasthamcotta D         | levaswom Board College Sta                        | ff Co-operative Bank              |
| No. 148                | Ltd. No. Q. 809<br>SASTHAMCOTTA P. O; KOLLAM, KE  |                                   |
| Date 31/3/03           | FIXED DEPOSIT REC (Not transferable)              | EIPT Due on 1 4 2008              |
| Received from Hea      | el a lie Department                               | t. Dept. of English               |
| D.B. Colley            |                                                   | ' 0 (