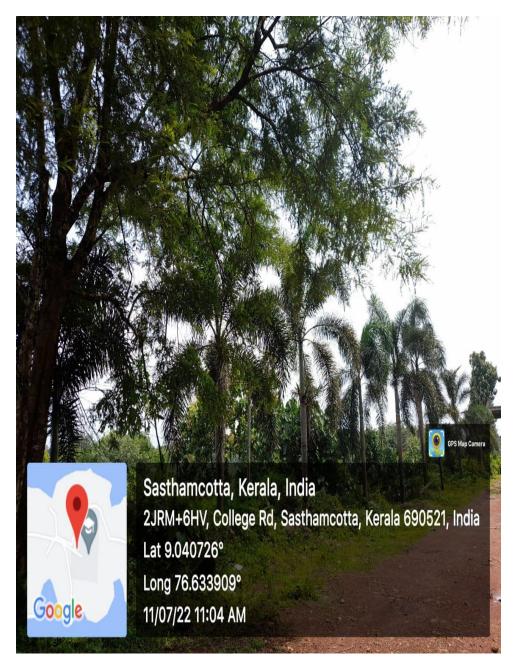

#### PEDESTRIAN FRIENDLY WALKWAYS

KUMBALATHU SANKUPILLAI MEMORIAL DEVASWOM BOARD COLLEGE (Reaccredited with `A' Grade by NAAC) SASTHAMCOTTA, KOLLAM District, KERALA

#### PEDESTRIAN FRIENDLY WALKWAYS

**BAN ON USE OF PLASTICS** 