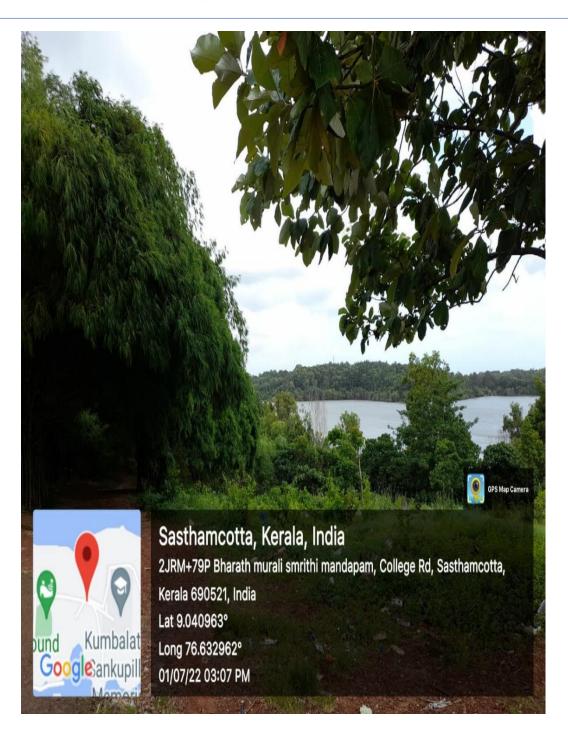

#### CATTLE REARING ASSOCIATED WITH ORGANIC FARMING

CASHEW PLANTATION TO PREVENT SOIL EROSION- CONSERVATION OF SASTHAMCOTTA LAKE

#### **BAMBOO FOREST- CONSERVATION OF SASTHAMCOTTA LAKE**

**MIYAWAKI FOREST** 