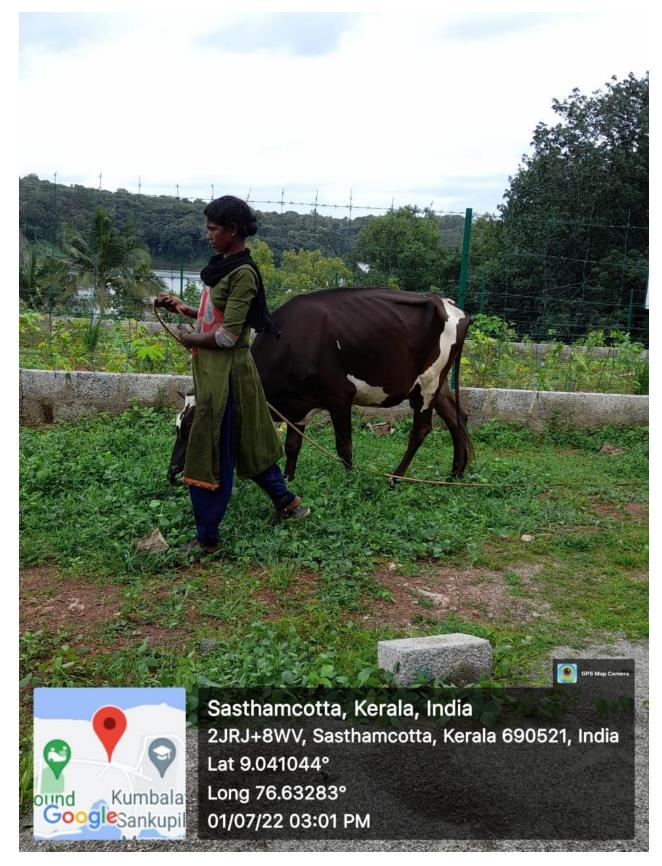

#### CATTLE REARING ASSOCIATED WITH ORGANIC FARMING

CASHEW PLANTATION TO PREVENT SOIL EROSION- CONSERVATION OF SASTHAMCOTTA LAKE