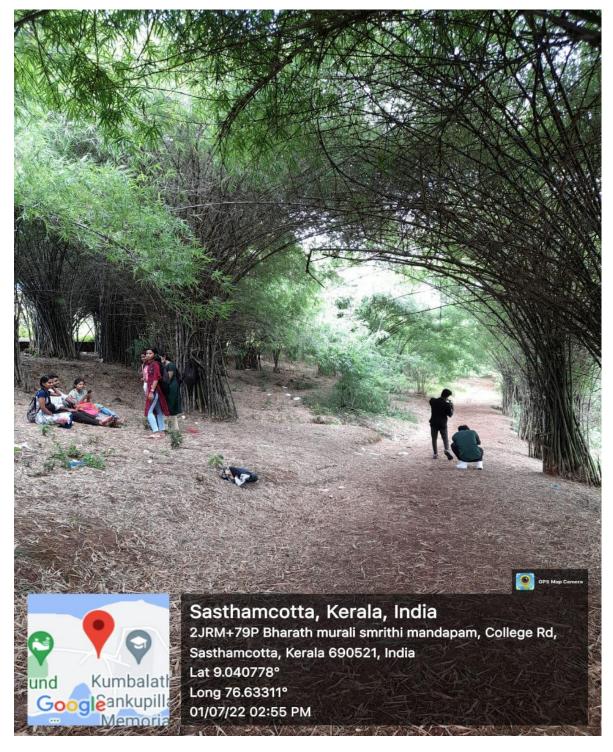

AC)

SASTHAMCOTTA, KOLLAM District, KERALA

# **CRITERION 7**

7.1.5

## **GREEN CAMPUS INITIATIVES**



• GREEN POLICY OF THE INSTITUTION



## 7.1.5 Green campus initiatives



## **RESTRICTED ENTRY OF VEHICLES**

















#### PEDESTRIAN FRIENDLY WALKWAYS



KUMBALATHU SANKUPILLAI MEMORIAL DEVASWOM BOARD COLLEGE (Reaccredited with `A' Grade by NAAC) SASTHAMCOTTA, KOLLAM District, KERALA



#### PEDESTRIAN FRIENDLY WALKWAYS





**BAN ON USE OF PLASTICS** 





#### **BAN ON USE OF PLASTICS**





#### LANDSCAPING- TREE AND PLANTS





LANDSCAPING- TREE AND PLANTS





#### NAKSHATRA VANAM (STAR PLANTS)





### LANDSCAPING- TREE AND PLANTS





#### CATTLE REARING ASSOCIATED WITH ORGANIC FARMING





CASHEW PLANTATION TO PREVENT SOIL EROSION- CONSERVATION OF SASTHAMCOTTA LAKE





#### **BAMBOO FOREST- CONSERVATION OF SASTHAMCOTTA LAKE**









**MIYAWAKI FOREST** 





#### **PINEAPPLE CULTIVATION - SUBHIKSHA**





#### **PINEAPPLE CULTIVATION AND ORGANIC FARMING -SUBHIKSHA**





FODDER GRASS CULTIVATION





SUSTAINABLE AGRICULTURAL ECOSYSTEM





#### SUSTAINABLE AGRICULTURAL ECOSYSTEM