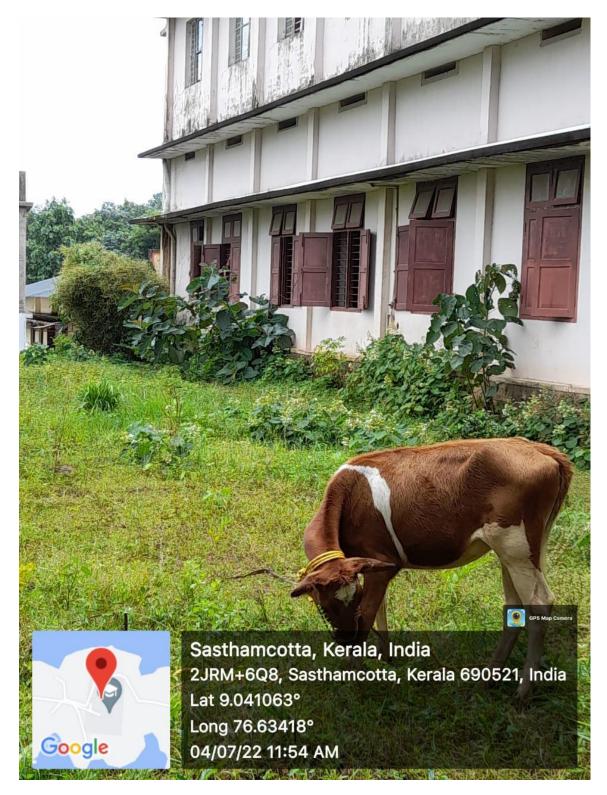

#### CATTLE REARING ASSOCIATED WITH ORGANIC FARMING

CASHEW PLANTATION TO PREVENT SOIL EROSION- CONSERVATION OF SASTHAMCOTTA LAKE