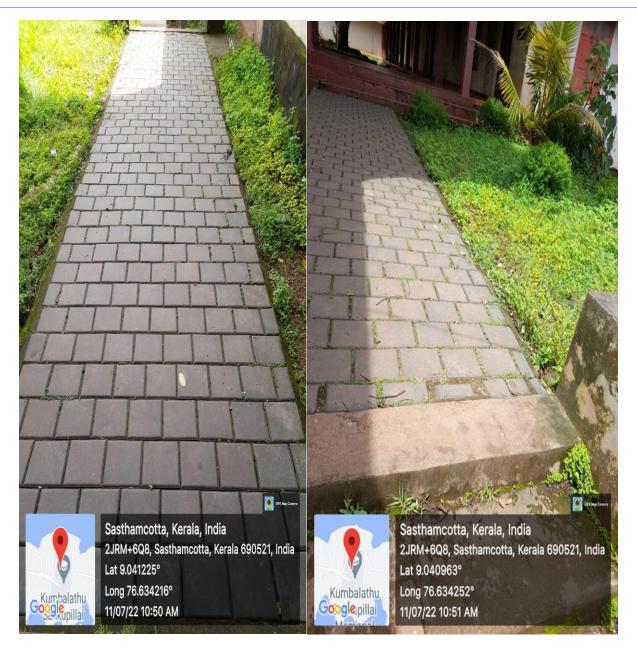

#### PEDESTRIAN FRIENDLY WALKWAYS

KUMBALATHU SANKUPILLAI MEMORIAL DEVASWOM BOARD COLLEGE (Reaccredited with `A' Grade by NAAC) SASTHAMCOTTA, KOLLAM District, KERALA