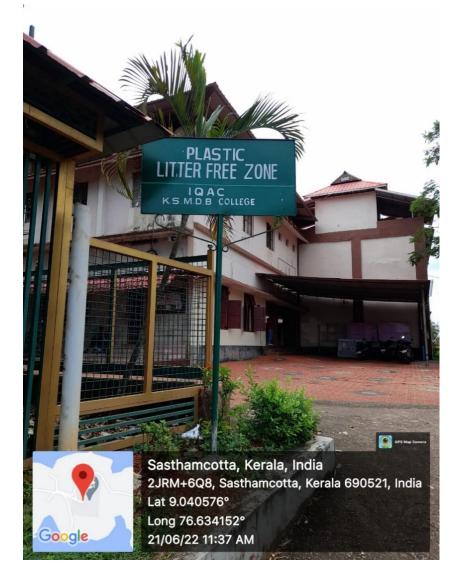

#### PEDESTRIAN FRIENDLY WALKWAYS

**BAN ON USE OF PLASTICS** 

#### **BAN ON USE OF PLASTICS**