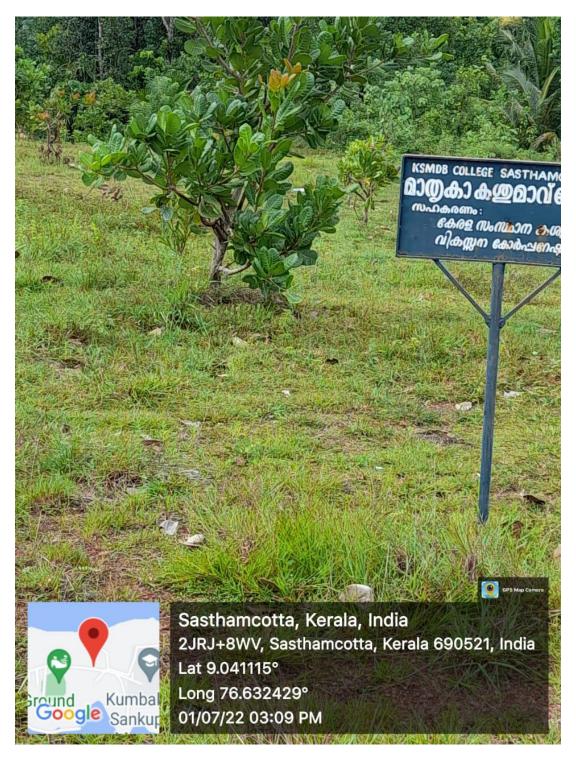

#### CATTLE REARING ASSOCIATED WITH ORGANIC FARMING

CASHEW PLANTATION TO PREVENT SOIL EROSION- CONSERVATION OF SASTHAMCOTTA LAKE