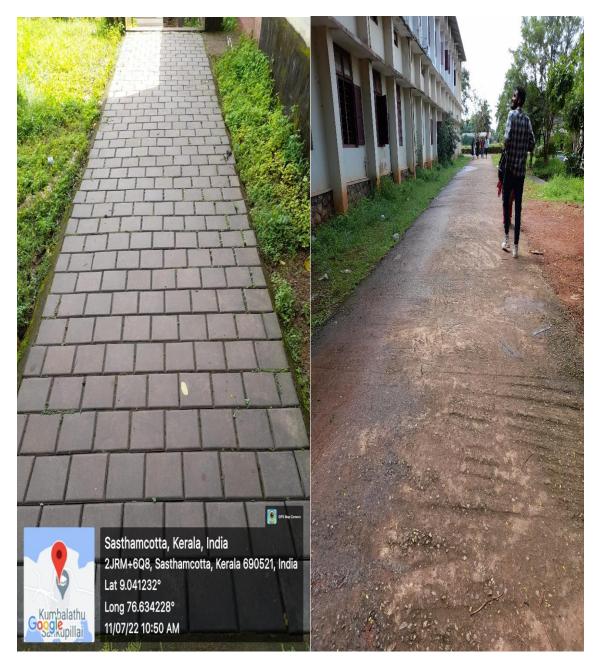

#### PEDESTRIAN FRIENDLY WALKWAYS

KUMBALATHU SANKUPILLAI MEMORIAL DEVASWOM BOARD COLLEGE (Reaccredited with `A' Grade by NAAC) SASTHAMCOTTA, KOLLAM District, KERALA