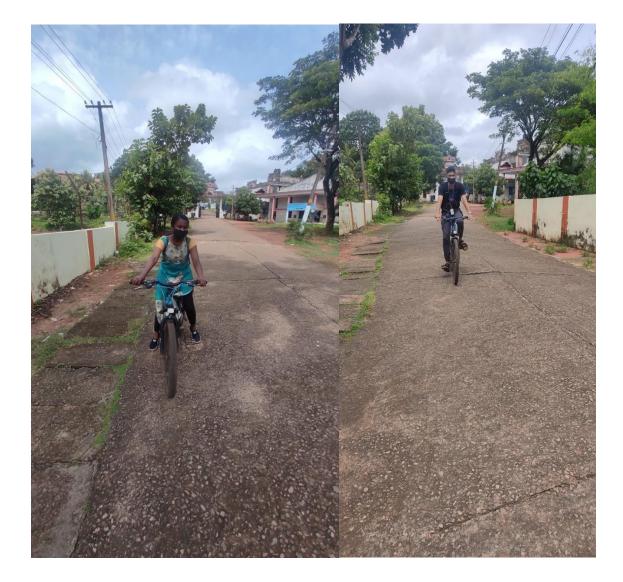

KUMBALATHU SANKUPILLAI MEMORIAL DEVASWOM BOARD COLLEGE (Re-accredited with 'A' Grade by NAAC)

SASTHAMCOTTA, KOLLAM District, KERALA

# **CRITERION 7**

7.1.5

## **GREEN CAMPUS INITIATIVES**



• GREEN POLICY OF THE INSTITUTION



## 7.1.5 Green campus initiatives



## **RESTRICTED ENTRY OF VEHICLES**

















#### PEDESTRIAN FRIENDLY WALKWAYS



KUMBALATHU SANKUPILLAI MEMORIAL DEVASWOM BOARD COLLEGE (Reaccredited with `A' Grade by NAAC) SASTHAMCOTTA, KOLLAM District, KERALA



#### PEDESTRIAN FRIENDLY WALKWAYS





**BAN ON USE OF PLASTICS** 





#### **BAN ON USE OF PLASTICS**





#### LANDSCAPING- TREE AND PLANTS





LANDSCAPING- TREE AND PLANTS





#### NAKSHATRA VANAM (STAR PLANTS)





### LANDSCAPING- TREE AND PLANTS





#### CATTLE REARING ASSOCIATED WITH ORGANIC FARMING





CASHEW PLANTATION TO PREVENT SOIL EROSION- CONSERVATION OF SASTHAMCOTTA LAKE





#### **BAMBOO FOREST- CONSERVATION OF SASTHAMCOTTA LAKE**









**MIYAWAKI FOREST** 





#### **PINEAPPLE CULTIVATION - SUBHIKSHA**





#### **PINEAPPLE CULTIVATION AND ORGANIC FARMING -SUBHIKSHA**





FODDER GRASS CUL