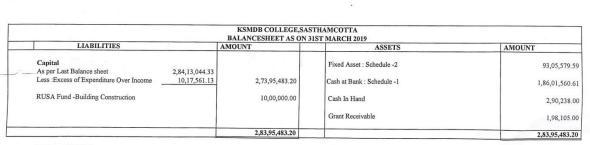

# **CRITERION: IV**

4.2.3.1 Annual expenditure of purchase of books/e-books and journals/e-journals

| LIABILITIES                                                                                                                                                    | AMOUNT         | ASSETS                                                 | AMOUNT        |
|----------------------------------------------------------------------------------------------------------------------------------------------------------------|----------------|--------------------------------------------------------|---------------|
| Capital         3,33,95,552.5           As per Last Balance sheet         3,33,95,552.5           Less : Excess of Expenditure Over Income         27,72,639.5 |                | Fixed Asset : Schedule -2<br>Cash at Bank- Schedule -1 | 1,32,89,270.9 |
|                                                                                                                                                                |                | Cash In Hand                                           | 4,48,933,     |
| 9-10                                                                                                                                                           |                | Grant Receivable                                       | 5,72,215.     |
|                                                                                                                                                                | 3,06,22,912.91 | /4 19. 3° a                                            | 3,06,22,912,  |