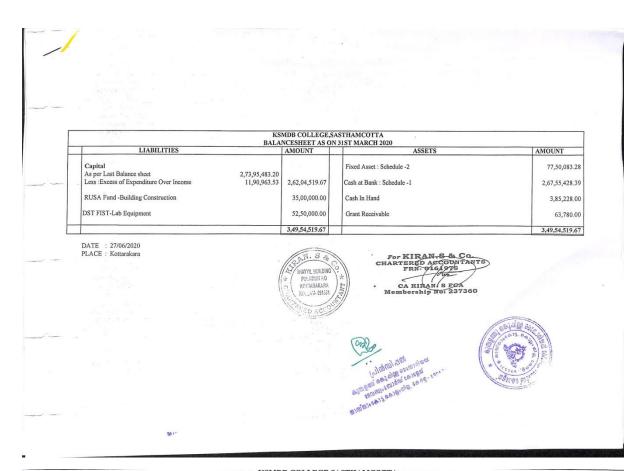

# **CRITERION: IV**

4.2.3.1 Annual expenditure of purchase of books/e-books and journals/e-journals

| LIABILITIES                                                                                                                                                    | AMOUNT         | ASSETS                                                 | AMOUNT        |
|----------------------------------------------------------------------------------------------------------------------------------------------------------------|----------------|--------------------------------------------------------|---------------|
| Capital         3,33,95,552.5           As per Last Balance sheet         3,33,95,552.5           Less : Excess of Expenditure Over Income         27,72,639.5 |                | Fixed Asset : Schedule -2<br>Cash at Bank- Schedule -1 | 1,32,89,270.9 |
|                                                                                                                                                                |                | Cash In Hand                                           | 4,48,933,     |
| 9-10                                                                                                                                                           |                | Grant Receivable                                       | 5,72,215.     |
|                                                                                                                                                                | 3,06,22,912.91 | /4 19. 3° a                                            | 3,06,22,912,  |